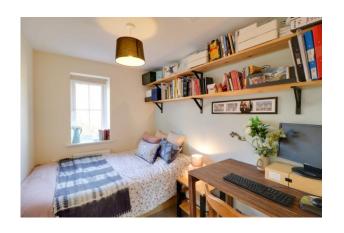

FIRST FLOOR LANDING Over stairs storage cupboard, doors to bedrooms and bathroom.

BEDROOM ONE 14' 6" x 8' 2" (4.44m x 2.50m) Double glazed window to rear aspect, radiator, recess offering wardrobe storage space.

BEDROOM TWO 10' 11" x 8' 2" (3.33m x 2.51m) Double glazed window to front aspect, radiator.

BEDROOM THREE 9' 1" x 6' 3" (2.77m x 1.92m) Double glazed window to rear aspect, radiator, access into partially boarded loft space.