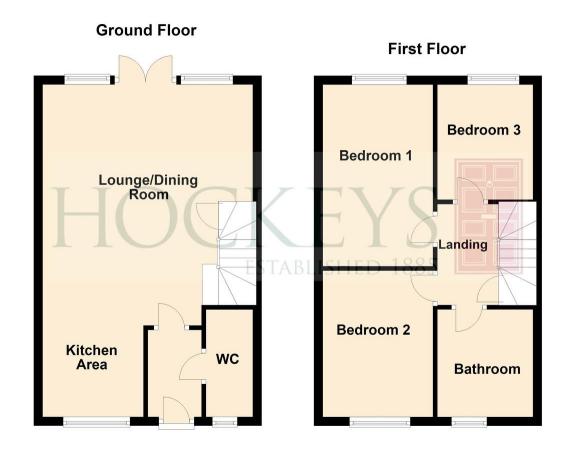

ENTRANCE HALLWAY Double glazed glass panelled external door, radiator, wood effect vinyl flooring, doors to living room, kitchen/breakfast room and downstairs cloakroom.

DOWNSTAIRS CLOAKROOM Obscured double glazed window to front aspect, low level w.c, pedestal wash hand basin with tiled splash back, radiator.

KITCHEN/BREAKFAST ROOM 10' 10" x 7' 0" (3.32m x 2.15m) Double glazed window to front aspect, range of matching base and wall mounted units with wooden worksurfaces over, inset one and a half bowl stainless steel sink unit with drainer, built in electric Hotpoint oven, four ring gas hob and extractor hood over. Integrated fridge/freezer, integrated dishwasher, integrated washing machine/dryer, cupboard housing gas boiler, tiled flooring, opening into living room.

LIVING ROOM 19' 11" x 14' 9" max (6.09m x 4.51m)

Double glazed French doors to rear garden with double glazed windows either side, three radiators, built in under stairs storage cupboard, wood effect Karndean flooring.

FIRST FLOOR LANDING Over stairs storage cupboard, doors to bedrooms and bathroom.

BEDROOM ONE 14' 6" x 8' 2" (4.44m x 2.50m) Double glazed window to rear aspect, radiator, recess offering wardrobe storage space.

BEDROOM TWO 10' 11" x 8' 2" (3.33m x 2.51m) Double glazed window to front aspect, radiator.

BEDROOM THREE 9' 1" x 6' 3" (2.77m x 1.92m) Double glazed window to rear aspect, radiator, access into partially boarded loft space.

BATHROOM Obscured double glazed window to front aspect, panel enclosed bath with shower over, tiled splash backs, low level w.c, wall mounted wash hand basin with tiled splash back, chrome heated towel rail, extractor fan, tiled flooring.