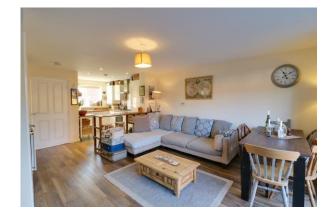

LIVING ROOM 19' 11" x 14' 9" max (6.09m x 4.51m)

Double glazed French doors to rear garden with double glazed windows either side, three radiators, built in under stairs storage cupboard, wood effect Karndean flooring.