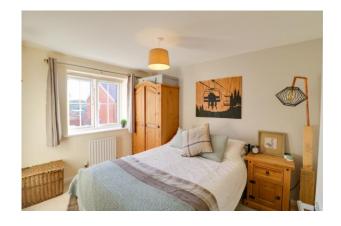

BEDROOM TWO 10' 11" x 8' 2" (3.33m x 2.51m) Double glazed window to front aspect, radiator.

BEDROOM THREE 9' 1" x 6' 3" (2.77m x 1.92m) Double glazed window to rear aspect, radiator, access into partially boarded loft space.