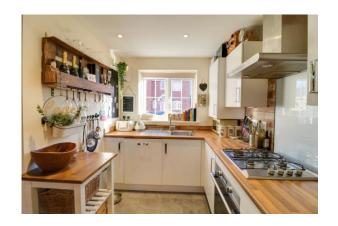

KITCHEN/BREAKFAST ROOM 10' 10" x 7' 0" (3.32m x 2.15m) Double glazed window to front aspect, range of matching base and wall mounted units with wooden worksurfaces over, inset one and a half bowl stainless steel sink unit with drainer, built in electric Hotpoint oven, four ring gas hob and extractor hood over. Integrated fridge/freezer, integrated dishwasher, integrated washing machine/dryer, cupboard housing gas boiler, tiled flooring, opening into living room.