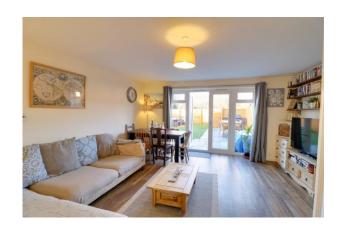

LIVING ROOM 19' 11" x 14' 9" max (6.09m x 4.51m)

Double glazed French doors to rear garden with double glazed windows either side, three radiators, built in under stairs storage cupboard, wood effect Karndean flooring.