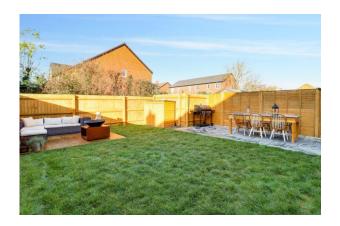

OUTSIDE There is a small front garden laid to slate with hedge borders, a brick weave driveway providing off road parking for two vehicles, leading to gated rear access. The rear garden offers a good degree of privacy in our opinion, is fully enclosed, laid to lawn and patio with decked area and two sheds.