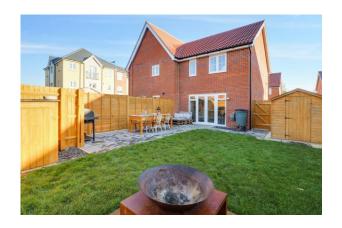

OUTSIDE There is a small front garden laid to slate with hedge borders, a brick weave driveway providing off road parking for two vehicles, leading to gated rear access. The rear garden offers a good degree of privacy in our opinion, is fully enclosed, laid to lawn and patio with decked area and two sheds.