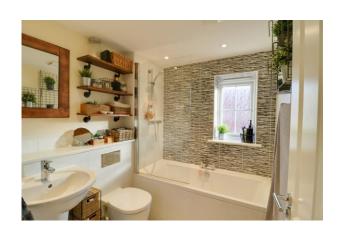

BATHROOM Obscured double glazed window to front aspect, panel enclosed bath with shower over, tiled splash backs, low level w.c, wall mounted wash hand basin with tiled splash back, chrome heated towel rail, extractor fan, tiled flooring.