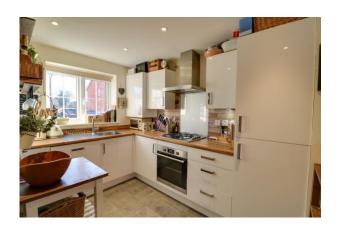

KITCHEN/BREAKFAST ROOM 10' 10" x 7' 0" (3.32m x 2.15m) Double glazed window to front aspect, range of matching base and wall mounted units with wooden worksurfaces over, inset one and a half bowl stainless steel sink unit with drainer, built in electric Hotpoint oven, four ring gas hob and extractor hood over. Integrated fridge/freezer, integrated dishwasher, integrated washing machine/dryer, cupboard housing gas boiler, tiled flooring, opening into living room.