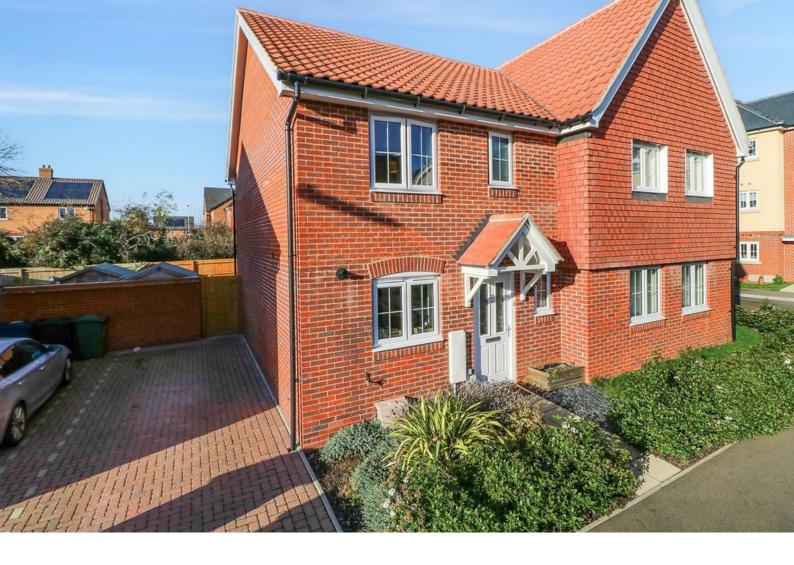

OUTSIDE There is a small front garden laid to slate with hedge borders, a brick weave driveway providing off road parking for two vehicles, leading to gated rear access. The rear garden offers a good degree of privacy in our opinion, is fully enclosed, laid to lawn and patio with decked area and two sheds.

## £365,000 Freehold

A naturally light, semi-detached home that has been lovingly presented and looked after throughout with a great balance between internal and external space. This home is situated within the popular village of Waterbeach that provides an abundance of amenities and easy access links into Cambridge City centre with three double bedrooms and an open plan living/kitchen/dining room.