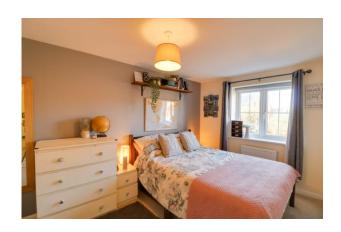

FIRST FLOOR LANDING Over stairs storage cupboard, doors to bedrooms and bathroom.

BEDROOM ONE 14' 6" x 8' 2" (4.44m x 2.50m) Double glazed window to rear aspect, radiator, recess offering wardrobe storage space.